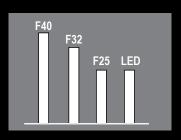

# MYTH #2 - LEDS ARE BRIGHTER

## FACT: • LEDS ARE

- 40% LESS THAN F40
- 24% LESS THAN F32
- **SAME AS F25**

- MYTH #3 LEDS SAVE ENERGY
  - FACTS:

- F32 COMPARED TO 22-watt LED
  - 24% ENERGY SAVINGS, BUT
  - 24% DIMMER!
  - ENERGY SAVINGS RESULTS IN LIGHT LOSS!