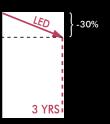

# MYTH #1 - LEDS LAST FOREVER

### FACT: • LEDS HAVE

- 30% LIGHT LOSS
- 6 MONTH TO 3 YEAR LIFE